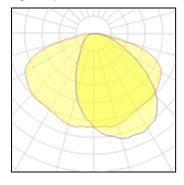

Light output 1

| 18 x LED           |          |             |         |
|--------------------|----------|-------------|---------|
| Nominal lamp power | 3 W      | LOR         | 88%     |
| Lamp flux          | 430 lm   | Total flux  | 6808 lm |
| Luminous efficacy  | 115 lm/W | Total power | 59 W    |
| CCT                | 3000 K   |             |         |
| CRI                | 80       |             |         |
|                    |          |             |         |