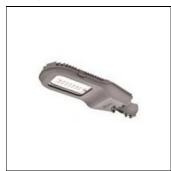

## Product data sheet

30W LED STREET LANTERN DIMMING SYSTEM (4000K) S439 LEDXION SOLAR POWERED

NIKKON

NIKKON S439 LEDXION SOLAR POWERED 30W LED Street Lantern DIMMING SYSTEM (4000K)