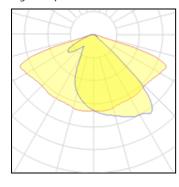

## Light output 1

| I X LED            |          |
|--------------------|----------|
| Nominal lamp power | 30 W     |
| Lamp flux          | 4060 lm  |
| Luminous efficacy  | 113 lm/W |
| CCT                | 3953 K   |
| CRI                | 99       |

| LOR         | 97%     |
|-------------|---------|
| Total flux  | 3933 lm |
| Total power | 34.72 W |
|             |         |

Mounting mode

Pole integrated

Shape and measurements

Length: 3.94 in Width: 3.94 in Height: 3.94 in