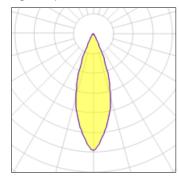

## Light output 1

| I x LED            |         |
|--------------------|---------|
| Nominal lamp power | 8.5 W   |
| Lamp flux          | 580 lm  |
| Luminous efficacy  | 27 lm/W |
| CCT                | 3000 K  |
| CRI                | 80      |

| LOR         | 39%    |
|-------------|--------|
| Total flux  | 228 lm |
| Total power | 8.5 W  |
|             |        |

Mounting mode

Ceiling mounted

Shape and measurements

Length: 3.94 in Width: 3.94 in Height: 9.98 in