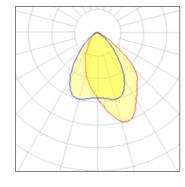

## 1 x Halogen low voltage lamp without reflector

| Nominal lamp power | 75 W    | Socket      | Gy6.35 |
|--------------------|---------|-------------|--------|
| Lamp flux          | 1575 lm | LOR         | 52%    |
| Luminous efficacy  | 11 lm/W | Total flux  | 817 lm |
| CCT                | 3000 K  | Total power | 75 W   |
| CRI                | 99      |             |        |