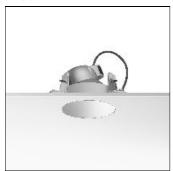

## Product data sheet

KAP 145 03.4471.B1/QT-12/75W

FLOS

Luminaire with embedded installations on ceilings for halogen lamps and metal halide. The Easy Kap version, incorporates body injected in zamak with liquid paint finish and outer diameter of 105mm with opal glass diffuser. Pre-frame installation not necessary. The Kap version incorporates body injected in aluminium with liquid paint finish. It is available in two sizes: 105mm and 145mm, always in No Trim installation. Main view made of anodized gloss aluminium with diffuser element made in borosilicate glass. Lampholders with heatsink element in injected aluminium and embedment ring of the optical body in thermoplastic material. Finishings: white (B1), matt gold (GL), blue (BU) and black (74).