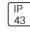

## Product data sheet

KAP 145 03.4471.B1/QT-12/75W

FLOS







Luminaire with embedded installations on ceilings for halogen lamps and metal halide. The Easy Kap version, incorporates body injected in zamak with liquid paint finish and outer diameter of 105mm with opal glass diffuser. Pre-frame installation not necessary. The Kap version incorporates body injected in aluminium with liquid paint finish. It is available in two sizes: 105mm and 145mm, always in No Trim installation. Main view made of anodized gloss aluminium with diffuser element made in borosilicate glass. Lampholders with heatsink element in injected aluminium and embedment ring of the optical body in thermoplastic material. Finishings: white (B1), matt gold (GL), blue (BU) and black (74).

## Light output 1



## 1 x Halogen low voltage lamp without reflector

| Nominal lamp power |