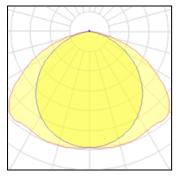

## Light output 1

## 2 x 18W Fluorescent Lamp

IP 66

| 18 W    | Socket                       | G13                                          |
|---------|------------------------------|----------------------------------------------|
| 1300 lm | LOR                          | 38%                                          |
| 21 lm/W | Total flux                   | 992 lm                                       |
| 6445 K  | Total power                  | 48 W                                         |
| 80      |                              |                                              |
|         | 1300 lm<br>21 lm/W<br>6445 K | 1300 lmLOR21 lm/WTotal flux6445 KTotal power |