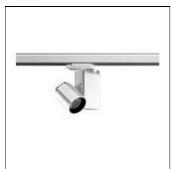

# Product data sheet

FORT KNOX 1 09.2151/LED ARRAY/10,5W/31°

Projector for mounting on threephase rail with LED light source. 220-240V, 50-60Hz power supply included.

#### Mounting mode

Ceiling mounted, Contact rail

#### Shape and measurements

Height: 3.15 in Diameter: 2.36 in