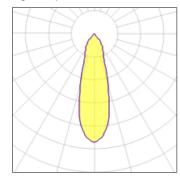

#### Light output 1

| 1 x LED            |         |
|--------------------|---------|
| Nominal lamp power | 10.5 W  |
| Lamp flux          | 800 lm  |
| Luminous efficacy  | 55 lm/W |
| CCT                | 3000 K  |
| CRI                | 80      |

| LOR         | 72%    |
|-------------|--------|
| Total flux  | 573 lm |
| Total power | 10.5 W |
|             |        |