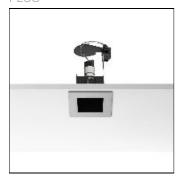

# Product data sheet

MICRO BATTERY 04.6306/LED PAR 16/4W/25°40°

FLOS

1 v I ED

Recessed downlight with main voltage source

#### Mounting mode

Ceiling recessed

## Shape and measurements

Length: 4.09 in Width: 4.09 in Height: 6.73 in