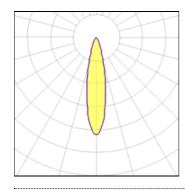

## Light output 1

| X LED              |         |
|--------------------|---------|
| Nominal lamp power | 4 W     |
| amp flux           | 180 lm  |
| uminous efficacy   | 42 lm/W |
| CCT                | 2700 K  |
| CRI                | 80      |

| Socket      | Gu10   |
|-------------|--------|
| LOR         | 93%    |
| Total flux  | 167 lm |
| Total power | 4 W    |
|             |        |

| I X LED            |         |             |        |
|--------------------|---------|-------------|--------|
| Nominal lamp power | 4 W     | Socket      | Gu10   |
| Lamp flux          | 180 lm  | LOR         | 94%    |
| Luminous efficacy  | 42 lm/W | Total flux  | 169 lm |
| CCT                | 2700 K  | Total power | 4 W    |
| CRI                | 80      |             |        |