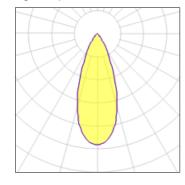

## Light output 1

| X LED              |         |
|--------------------|---------|
| Nominal lamp power | 4 W     |
| amp flux           | 180 lm  |
| uminous efficacy   | 42 lm/W |
| CCT                | 2700 K  |
| CRI                | 80      |

| Socket      | Gu10   |
|-------------|--------|
| LOR         | 93%    |
| Total flux  | 167 lm |
| Total power | 4 W    |
|             |        |

| I X LED            |         |             |        |
|--------------------|---------|-------------|--------|
| Nominal lamp power | 4 W     | Socket      | Gu10   |
| Lamp flux          | 180 lm  | LOR         | 94%    |
| Luminous efficacy  | 42 lm/W | Total flux  | 169 lm |
| CCT                | 2700 K  | Total power | 4 W    |
| CRI                | 80      |             |        |