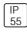

## Product data sheet

LUCAS PVIII (BOLLARD WITH DOOR AND KÜK) 9.882.5307.45

LEIPZIGER LEUCHTEN

Decorative luminaire for lanes, driveways, terraces, gardens, and for night illumination and hazardous areas. - Impact-resistant clear/opal polycarbonate cylinder, UV-stabilized - Mirror lamellae for light guidance and glare limitation made of premium highest-grade aluminium, burnished and anodized - Unit carrier, crown flange and ornaments made of corrosion-resistant cast aluminium, painted; ground and passivated special steel parts preferably in jet black, RAL 9005 - Housing/upright tube of special steel painted in any RAL or DB colour without surcharge, or special steel, ground and passivated - All electrical components accommodated on a block -Crown detachable for easy maintenance/lamp change - Upright tube with pole door, incl. cable joint box for cable 5x16 mm2 Voltage: 230V 50Hz Protected to: IP 55 Protection class: I/II Made to DIN VDE 0711

Protection

IP: 55