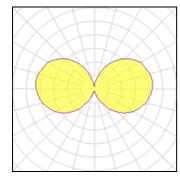

## 1 x Compact fluorescent lamp

| Nominal lamp power | 18 W    | LOR         | 40%    |
|--------------------|---------|-------------|--------|
| Lamp flux          | 1200 lm | ULOR        | 21%    |
| Luminous efficacy  | 25 lm/W | Total flux  | 477 lm |
| CCT                | 2899 K  | Total power | 19 W   |
| CRI                | 90      |             |        |