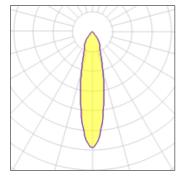

# Product data sheet

FORT KNOX 1 09.2150/LED ARRAY/10,5W/24°

Projector for mounting on threephase rail with LED light source. 220-240V, 50-60Hz power supply included.

## Light output 1

| 1 x LED            |
|--------------------|
| Nominal lamp power |
| Lamp flux          |
| Luminous efficacy  |
| CCT                |
| CRI                |

| 10.5 W  |
|---------|
| 800 lm  |
| 54 lm/W |
| 3000 K  |
| 80      |
|         |

| LOR         |  |
|-------------|--|
| Total flux  |  |
| Total power |  |

71% 571 lm 10.5 W