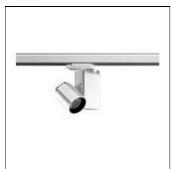

# Product data sheet

FORT KNOX 1 09.2150/LED ARRAY/10,5W/24°

Projector for mounting on threephase rail with LED light source. 220-240V, 50-60Hz power supply included.

#### Mounting mode

Ceiling mounted, Contact rail

#### Shape and measurements

Height: 3.15 in Diameter: 2.36 in