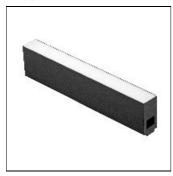

## Product data sheet

THE RUNNING MAGNET LIGHT STRIP 300 03.6210.14

FLOS

Diffused LED light module to be installed in The Running Magnet System. 50/75/100% regulation of the light intensity with built-in regulator. Remote 24V power supply not included.

Mounting mode

Ceiling recessed

Shape and measurements

Length: 11.81 in Width: 1.34 in Height: 2.83 in

Adjustability

Fixed

Electric

System power: 10 W Appliance Class: III