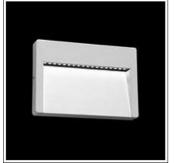

# Product data sheet

HYPERION LED - ALUMINIUM 527011.2 FLOS

• Slim rectangular luminaire for outdoor installation on wall. • Configuration: die-cast structure. EN AB-47100 alloy (low copper content). • Double layer coating for high resistance to corrosion: The low copper Aluminium alloy is painted with a double coat using powders which are complaint with QUALICOAT standards: a first layer of epoxy powder (with excellent chemical and mechanical resistance) and a second finishing layer of polyester powder (resistant to UV rays and atmospheric agents). The entire painting process of the aluminium fitting starts from components which have been sand-blasted in advance to make the surface more porous and increase the adherence of the paint. Ares effects alkaline and acid washing to clean the surfaces completely, then rinses with demineralised water to remove any residue particles, subsequently a chemical conversion treatment is done to protect against rusting. • Moulded polycarbonate emitting unit and polished aluminium cover fixed by double-sided technical tape (to be ordered separately).

#### Mounting mode

Wall mounted

#### Shape and measurements

Length: 9.06 in Width: 6.30 in Height: 1.18 in