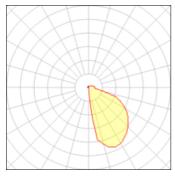

# Light output 1 (integrated)

| Lamp type          |  |
|--------------------|--|
| Nominal lamp power |  |
| Total flux         |  |
| Luminous efficacy  |  |

| LED     |
|---------|
| 7.5 W   |
| 391 lm  |
| 52 lm/W |
|         |

| 6000 K |
|--------|
| 70     |
| 100%   |
| 6%     |
| 7.5 W  |
|        |