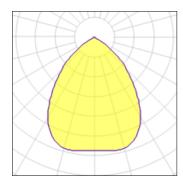

## 2 x Compact fluorescent lamp

| Nominal lamp power | 18 W    | Socket      | Gx24Q-2 |
|--------------------|---------|-------------|---------|
| Lamp flux          | 1200 lm | LOR         | 38%     |
| Luminous efficacy  | 25 lm/W | Total flux  | 911 lm  |
| CCT                | 3000 K  | Total power | 36 W    |
| CBI                | 84      |             |         |