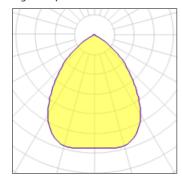

## 2 x Compact fluorescent lamp

| Nominal lamp power | 18 W    | Socket      | Gx24Q-2 |
|--------------------|---------|-------------|---------|
| Lamp flux          | 1200 lm | LOR         | 38%     |
| Luminous efficacy  | 25 lm/W | Total flux  | 911 lm  |
| CCT                | 4000 K  | Total power | 36 W    |
| CRI                | 80      |             |         |