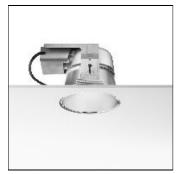

## Product data sheet

DOWNTOWN NO TRIM Ø215 03.0460/TC-TEL/2X18W

FLOS

Luminaires for embedded installation indoor with fluorescent lamps and of halogenuro metalist. Optical body made in injected aluminium with powder-coated paint finish. Heatsink made in injected aluminium under pressure attached to the body of the luminaire. Lower and upper reflectors available made of anodized aluminium with specular finish. Fixed upper reflector. Inferior reflector formed by self reflector and a spreading lens of 4mm thick and a polycarbonate ring that fixes the reflector to the aluminium ring of the product. Available in two diameters 160mm and 215mm.

Mounting mode

Ceiling recessed

Shape and measurements

Height: 7.36 in Diameter: 7.99 in

Adjustability

Fixed

Electric

System power: 36 W