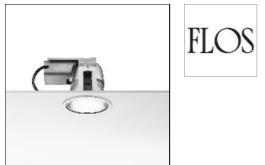

## Product data sheet

DOWNTOWN TRIM EMERGENCY Ø160 03.0226/TC-TEL/26W

FLOS

Luminaires for embedded installation indoor with fluorescent lamps Optical body made in injected aluminium with powder-coated paint finish. Heatsink made in injected aluminium under pressure attached to the body of the luminaire. Lower and upper reflectors available made of anodized aluminium with specular finish. Fixed upper reflector. Inferior reflector formed by self reflector and a spreading lens of 4mm thick and a polycarbonate ring that fixes the reflector to the aluminium ring of the product. Available in two diameters 160mm and 215mm.Luminary with emergency kit for permanent lighting systems using compact fluorescent lamps. Includes combo ballast (inverter+ballast) with Ni-Cd 3hbattery supplied fully connected.

W

| Mounting mode          | Electric         |
|------------------------|------------------|
| Ceiling recessed       | System power: 26 |
| Shape and measurements | Protection       |
| Height: 6.22 in        | IP: 23           |
| Diameter: 6.30 in      |                  |