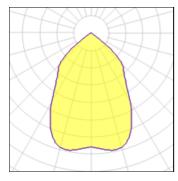

Light output 1

## 1 x Compact fluorescent lamp

IP 23

| Nominal lamp power | 26 W    | Socket      | G24Q-2 |
|--------------------|---------|-------------|--------|
| Lamp flux          | 1800 lm | LOR         | 40%    |
| Luminous efficacy  | 27 lm/W | Total flux  | 713 lm |
| CCT                | 3000 K  | Total power | 26 W   |
| CRI                | 84      |             |        |
|                    |         |             |        |