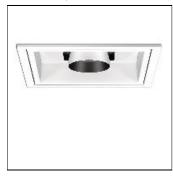

## Product data sheet

ALPHABET FOCUS RECESSED LUMINAIRE, RECESSED ADJUSTABLE SPOTLIGHT AF2104108-31-40\_(ALPHA-MAX)

SCHMITZ | WILA

alphabet focus LED 4000 K Recessed Luminaire, Light distribution direct Recessed Adjustable Spotlight Product: AF2104108-31-40 Operating technology: independent driver required Light Technique highly precise lens technology (PLT) for beam angles, with focus unit for stepless fine adjustment Light module 361° rotatable, with integrated rotation stop tilt range from 0-40° variable beam angles 24° - 40° CRI > 90 constant colour temperature 4000 K lifetime 50.000 h (L70) Aluminium reflector (Al99.98), high- polished Luminaire housing stable housing design, made of aluminium die-cast and UV resistant plastics minimised ring thickness of only 2 mm for homogeneous appearance in the ceiling cover frame white, RAL 9016 Operating and assembly technology LED driver to be ordered separately Driver suitable for connection to central battery systems Quick installation due to 4-point screw fixing Suitable for ceiling thicknesses of 12-25 mm (1-12 mm by using optional extension kit, Art.-No. 89081) Reflector with safety suspension Lamp Wattage: 36 W Colour Rendering Index: 90 Colour Temperature: 4000 K Luminaire Luminous Flux: 910 Llm - 1740 Llm System Efficiency: 45 Llm/W Half-peak Divergence a: 24° - 40° Number Luminaires LZ: 0.13 - 0.07 Connector: Screw Connector, 3 x 1.5 mm2 Reflector Size: Q15 Length: 177 mm Width: 177 mm Cut-out length: 170 mm Cut-out width: 170 mm Installation Depth RD: 160 mm Total Weight: 1.5 kg Degree of Protection IP20 CE-Sign Total system: Protection class 2 Data record AF2104108-31-40\_(Alpha-MAX)