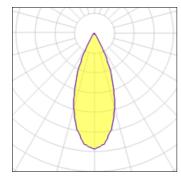

## Light output 1

| i x General service incandes | scent lamp |
|------------------------------|------------|
| Nominal lamp power           | 39 W       |
| Lamp flux                    | 1740 lm    |

anaral agrica incondescent lama

Luminous efficacy 45 lm/W CCT 4000 K

LOR 100%
Total flux 1740 lm
Total power 39 W

Mounting mode

Ceiling recessed

Shape and measurements

Length: 6.97 in Width: 6.97 in Height: 6.30 in