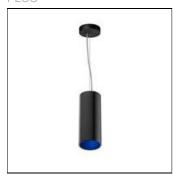

## Product data sheet

KAP SURFACE SUSPENSION 03.5802/QT-14/48W/38°

FLOS

Luminaire for direct lighting to be installed on ceilings, wall or in suspension. Body of the luminaire made of extruded aluminium. The LED version has an interior reflector made of polycarbonate painted inside. Besides, it incorporates a diffuser lens made of opal polycarbonate which offers a uniform light. The halogen lamp versions have a reflector made of painted aluminium and a glass diffuser made of glass with sandblasted finish. Combinations of exterior finishes available anodized or painted and the interior finishes of the reflector. Exterior finishes: white (11), anodized aluminium (AS) black (AN) and brown (B3). Interior finishes: white, gold, blue and black.

Mounting mode

Pendant

Shape and measurements

Height: 12.01 in Diameter: 4.53 in

Adjustability

Fixed

Electric

System power: 48 W Appliance Class: I