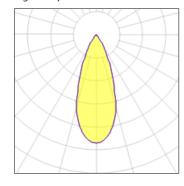

## 1 x Halogen low voltage lamp without reflector

| Nominal lamp power | 48 W   | Socket      | G9     |
|--------------------|--------|-------------|--------|
| Lamp flux          | 740 lm | LOR         | 22%    |
| Luminous efficacy  | 3 lm/W | Total flux  | 160 lm |
| CCT                | 2800 K | Total power | 48 W   |
| CRI                | 100    |             |        |