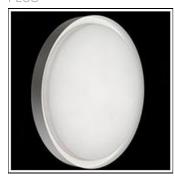

## Product data sheet

ANNA410 LED 533022

FLOS

• Outdoor /indoor luminaire for surface installation on ceiling or wall with LED lighting source. • Configuration: Satin finish opal engineering plastic diffuser with a very high light emission uniformity ratio. Die-cast aluminum fixing backplates and silicone gasket. Turned aluminum structure and heat sink coated in single or double colour with polyester powders. Magnetic finish frame to hide the fixing screws.

 7 lm/W
 Total power
 34 W

Mounting mode

Ceiling mounted

Shape and measurements

Height: 2.70 in Diameter: 16.14 in

Adjustability

Fixed

Electric