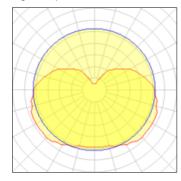

## 1 x Compact fluorescent lamp

| Nominal lamp power | 23 W    | Socket      | E27     |
|--------------------|---------|-------------|---------|
| Lamp flux          | 1500 lm | LOR         | 90%     |
| Luminous efficacy  | 59 lm/W | ULOR        | 40%     |
| CCT                | 2571 K  | Total flux  | 1354 lm |
| CRI                | 84      | Total power | 23 W    |