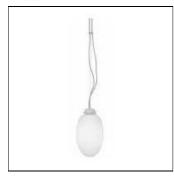

## Product data sheet

BRERA S 23W F1417009

FLOS

Suspension fixture providing diffused lighting. Acid-etched flashed opaline glass diffuser. Diffuser support and element below made of opaline injection-molded polycarbonate. Ceiling rose composed of ceiling fitting and fiberglass reinforced polyamide cover, both injection-molded. Power cord, length 3870 mm consisting of two single circuit silicone-coated insulated cords. Net weight 1,4 kg.

Mounting mode

Pendant

Shape and measurements

Length: 5.98 in Width: 5.98 in Height: 10.63 in

Adjustability

Fixed

Electric

System power: 23 W