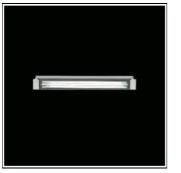

# Product data sheet

RENATO 1094213

FLOS

Outdoor luminaire for installation on ceiling or wall. Configuration: die-cast aluminium closing ends (EN AB-47100), extruded aluminium body with double layer coating for high resistance to corrosion: chemical conversion coating on the aluminium surface followed by a first layer or epoxy powder and a second finishing layer of polyester powder. Tempered transparent glass with silk screen border. The diffuser is fixed to the aluminium structure through a robotic gluing system. Electrical components are installed on a removable frame accessible by unscrewing the aluminium closing ends.

#### Shape and measurements

Length: 25.79 in Width: 2.56 in Height: 2.76 in