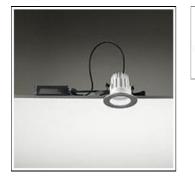

## Product data sheet

LEILA105 LED 536004 FLOS

Recessed round LED luminaire for installation outdoor (ceiling) • Configuration: die-cast aluminium structure, EN AB 47100 alloy (low copper content). AISI 316L stainless steel outer frame. • Double layer coating for high resistance to corrosion: The low copper Aluminium alloy is painted with a double coat using powders which are complaint with QUALICOAT standards: a first layer of epoxy powder (with excellent chemical and mechanical resistance) and a second finishing layer of polyester powder (resistant to UV rays and atmospheric agents). The entire painting process of the aluminium fitting starts from components which have been sand-blasted in advance to make the surface more porous and increase the adherence of the paint. Ares effects alkaline and acid washing to clean the surfaces completely, then rinses with demineralised water to remove any residue particles, subsequently a chemical conversion treatment is done to protect against rusting. • Textured glass with silkscreen border fixed to the aluminium structure through a robotic gluing system. • Protection Rating: IP66 • In compliance with EN60598-1 standards • Class of insulation: II; version 230V: I • Installation: All versions with LED module for direct connection to 230V are equipped with a piece of cable. We recommend the use of a connection system with a protection degree ≥ to the protection degree of the luminaire. All versions with wiring Kit are equipped with a watertight M12 connector providing optimal insulation against water ingress and quick connection to the wiring unit (supplied with the luminaire as a remote IP67 Kit with electronic power supply)