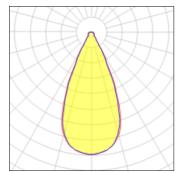

## Light output 1 (integrated)

| Lamp type          | LED     | CCT         | 5000 K |
|--------------------|---------|-------------|--------|
| Nominal lamp power | 12 W    | CRI         | 70     |
| Total flux         | 916 lm  | LOR         | 100%   |
| Luminous efficacy  | 76 lm/W | Total power | 12 W   |