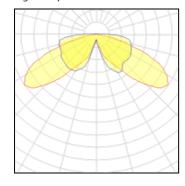

## Light output 1

| 1 x High pressure mercury vapour lamp |         |  |
|---------------------------------------|---------|--|
| Nominal lamp power                    | 125 W   |  |
| Lamp flux                             | 6800 lm |  |
| Luminous efficacy                     | 38 lm/W |  |
| CCT                                   | 3400 K  |  |
| CRI                                   | 54      |  |

| LOR         | 76%     |
|-------------|---------|
| ULOR        | 2%      |
| Total flux  | 5182 lm |
| Total power | 137 W   |
|             |         |

| I x High pressure mercury v | apour lamp |
|-----------------------------|------------|
| Nominal lamp power          | 80 W       |
| Lamp flux                   | 4000 lm    |
| Luminous efficacy           | 34 lm/W    |
| CCT                         | 3400 K     |
| CRI                         | 54         |