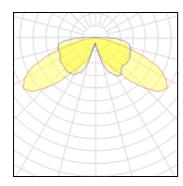

| LOR         | 76%     |
|-------------|---------|
| ULOR        | 2%      |
| Total flux  | 5182 lm |
| Total power | 137 W   |
|             |         |

| I x High pressure mercury v | apour lamp |
|-----------------------------|------------|
| Nominal lamp power          | 80 W       |
| Lamp flux                   | 4000 lm    |
| Luminous efficacy           | 34 lm/W    |
| CCT                         | 3400 K     |
| CRI                         | 54         |

| LOR         | 76%     |
|-------------|---------|
| ULOR        | 2%      |
| Total flux  | 3048 lm |
| Total power | 89 W    |
|             |         |

Mounting mode

Pole top mounted

Shape and measurements