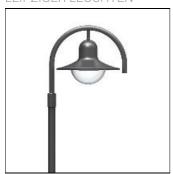

## Product data sheet

NORA I (1-ARMED) 9.771.3066.05

LEIPZIGER LEUCHTEN

For medium light requirements, mounting height 3.50 - 4.00 m. - Impact-resistant clear or beaded polycarbonate attachment, UV-stabilized - Special reflector of premium highest-grade aluminium, burnished and anodized, for excellent illumination and glare protection -Aluminium luminaire body, inside finished in white paint, outside painted in colour - Aluminium unit carrier, painted white - Adapter jack connection - Available in any RAL or DB colour without surcharge - Scope of delivery includes special steel post/wall-mounted bracket, painted -Order post dia. 60 mm separately Voltage: 230V 50Hz Protected to: IP 55 Protection class: I/II Made to DIN VDE 0711 Luminaires generally compensatet