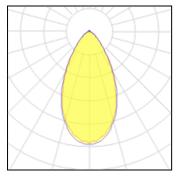

## 1 x LED

IP 66

| Nominal lamp power | 185 W    | LOR         | 94%      |
|--------------------|----------|-------------|----------|
| Lamp flux          | 24640 lm | Total flux  | 23119 lm |
| Luminous efficacy  | 116 lm/W | Total power | 198.65 W |
| CCT                | 2962 K   |             |          |
| CRI                | 99       |             |          |
|                    |          |             |          |