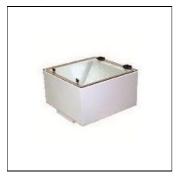

## Product data sheet

H0400 HPMV 400W BULB LAMP SMS IP LOWBAY

NIKKON

NIKKON SMS IP Lowbay H0400 c/w HPMV 400W Bulb Lamp

Mounting mode

Ceiling mounted

Shape and measurements

Length: 3.94 in Width: 3.94 in Height: 3.94 in

Adjustability

Fixed

Electric

System power: 427 W