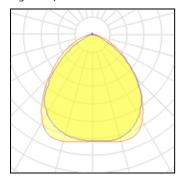

## Light output 1

| 1 x Hiah | pressure | mercury | / var | our | lamp |
|----------|----------|---------|-------|-----|------|

| Nominal lamp power | 400 W    | Socket      |
|--------------------|----------|-------------|
| Lamp flux          | 24000 lm | LOR         |
| Luminous efficacy  | 34 lm/W  | Total flux  |
| CCT                | 4100 K   | Total power |
| CRI                | 40       |             |

Protection

IP: 00

E40

60% 14496 lm 427 W