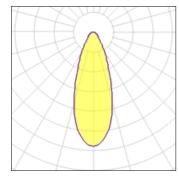

## 1 x Halogen low voltage lamp without reflector

| Nominal lamp power | 48 W   | Socket      | G9     |
|--------------------|--------|-------------|--------|
| Lamp flux          | 740 lm | LOR         | 35%    |
| Luminous efficacy  | 5 lm/W | Total flux  | 259 lm |
| CCT                | 2800 K | Total power | 48 W   |
| CRI                | 100    |             |        |