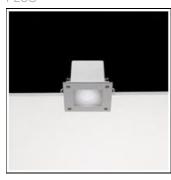

# Product data sheet

ARA LED 103217134

FLOS

Recessed luminaire for outdoor installation on ceiling or false-ceiling. Configuration: die-cast aluminium structure. EN AB-47100 (low copper content). Double layer coating for high resistance to corrosion: The low copper Aluminium alloy is painted with a double coat using powders which are complaint with QUALICOAT standards: a first layer of epoxy powder (with excellent chemical and mechanical resistance) and a second finishing layer of polyester powder (resistant to UV rays and atmospheric agents). The entire painting process of the aluminium fitting starts from components which have been sand-blasted in advance to make the surface more porous and increase the adherence of the paint. Ares effects alkaline and acid washing to clean the surfaces completely, then rinses with demineralised water to remove any residue particles, subsequently a chemical conversion treatment is done to protect against rusting. Sandblasted glass glued to the frame, moulded silicone gaskets.

#### Shape and measurements

Length: 4.92 in Width: 4.92 in Height: 3.74 in