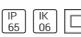

# Product data sheet

ARA LED 103217134

FLOS







Recessed luminaire for outdoor installation on ceiling or false-ceiling. Configuration: die-cast aluminium structure. EN AB-47100 (low copper content). Double layer coating for high resistance to corrosion: The low copper Aluminium alloy is painted with a double coat using powders which are complaint with QUALICOAT standards: a first layer of epoxy powder (with excellent chemical and mechanical resistance) and a second finishing layer of polyester powder (resistant to UV rays and atmospheric agents). The entire painting process of the aluminium fitting starts from components which have been sand-blasted in advance to make the surface more porous and increase the adherence of the paint. Ares effects alkaline and acid washing to clean the surfaces completely, then rinses with demineralised