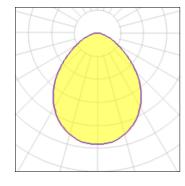

### Light output 1 (integrated)

| Lamp type          | LED     | CCT         | 4000 K |
|--------------------|---------|-------------|--------|
| Nominal lamp power | 6 W     | CRI         | 80     |
| Total flux         | 241 lm  | LOR         | 100%   |
| Luminous efficacy  | 40 lm/W | Total power | 6 W    |