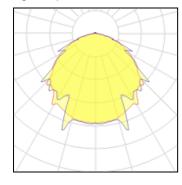

## Light output 1

| I X LED            |     |
|--------------------|-----|
| Nominal lamp power |     |
| Lamp flux          | 210 |
| Luminous efficacy  | 120 |
| CCT                |     |
| CRI                |     |

| 160 W   | LOR         | 90%      |
|---------|-------------|----------|
| 1600 lm | Total flux  | 19526 lm |
| 20 lm/W | Total power | 163.24 W |
| 4948 K  |             |          |
| 99      |             |          |