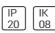

## Product data sheet

160W LED SMS LOWBAY (SURFACE) (5000K) LEDXION K03107

NIKKON







NIKKON LEDXION K03107 160W LED SMS Lowbay (Surface) (5000K)

## Light output 1



| I X LED            |     |
|--------------------|-----|
| Nominal lamp power |     |
| Lamp flux          | 210 |
| Luminous efficacy  | 120 |
| CCT                |     |
| CRI                |     |

| 160 W   | LOR         | 90%      |
|---------|-------------|----------|
| 1600 lm | Total flux  | 19526 lm |
| 20 lm/W | Total power | 163.24 W |
| 4948 K  |             |          |
| 99      |             |          |

Mounting mode

Ceiling mounted

Shape and measurements

Length: 3.94 in Width: 3.94 in Height: 3.94 in

Adjustability

Fixed

Electric

System power: 163.24 W

Protection

IP: 20 IK: 08