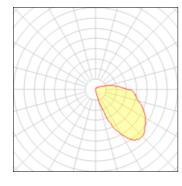

#### 1 x Compact fluorescent lamp

| Nominal lamp power | 26 W    | Socket      | G24Q-2 |
|--------------------|---------|-------------|--------|
| Lamp flux          | 1800 lm | LOR         | 20%    |
| Luminous efficacy  | 14 lm/W | ULOR        | 3%     |
| CCT                | 3000 K  | Total flux  | 353 lm |
| CRI                | 84      | Total power | 26 W   |