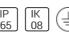

# Product data sheet

PAOLA 896114

FLOS







- Outdoor luminaire for installation on wall or on ceiling. Configuration: die-cast aluminium structure. EN AB-47100 alloy (low copper content).
- Double layer coating for high resistance to corrosion: The low copper Aluminium alloy is painted with a double coat using powders which are complaint with QUALICOAT standards: a first layer of epoxy powder (with excellent chemical and mechanical resistance) and a second finishing layer of polyester powder (resistant to UV rays and atmospheric agents). The entire painting process of the aluminium fitting starts from components which have been sand-blasted in advance to make the surface more porous and increase the adherence of the paint. Ares effects alkaline and acid washing to clean the surfaces completely, then rinses with demineralised wate