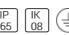

## Product data sheet

ALICE 821018

FLOS







• Compact recessed luminaire for outdoor installation in the wall. • Configuration: die-cast aluminium structure. EN AB-47100 (low copper content). • Double layer coating for high resistance to corrosion: chemical conversion coating on the aluminium surface followed by a first layer of epoxy powder and a second finishing layer of polyester powder. • Tempered sandblasted glass, moulded silicone gaskets.

## Light output 1



## 1 x Compact fluorescent lamp

| Nominal lamp power | 7 W    | Socket      | Gx53  |
|--------------------|--------|-------------|-------|
| Lamp flux          | 220 lm | LOR         | 10%   |
| Luminous efficacy  | 4 lm/W | Total flux  | 22 lm |
| CCT                | 3000 K | Total power | 6 W   |
| CRI                | 85     |             |       |

Mounting mod