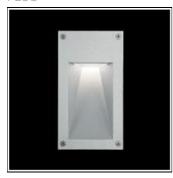

## Product data sheet

ALICE 821018

FLOS

• Compact recessed luminaire for outdoor installation in the wall. • Configuration: die-cast aluminium structure. EN AB-47100 (low copper content). • Double layer coating for high resistance to corrosion: chemical conversion coating on the aluminium surface followed by a first layer of epoxy powder and a second finishing layer of polyester powder. • Tempered sandblasted glass, moulded silicone gaskets.

Mounting mode

Wall recessed

Shape and measurements

Length: 4.96 in Width: 9.06 in Height: 3.74 in

Adjustability

Fixed

Electric

System power: 6 W Appliance Class: I