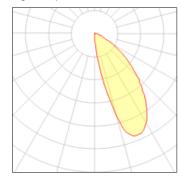

## Light output 1

## 1 x Compact fluorescent lamp

| Nominal lamp power | 7 W    | Socket      | Gx53  |
|--------------------|--------|-------------|-------|
| Lamp flux          | 220 lm | LOR         | 10%   |
| Luminous efficacy  | 4 lm/W | Total flux  | 22 lm |
| CCT                | 3000 K | Total power | 6 W   |
| CRI                | 85     |             |       |