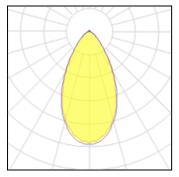

## Light output 1

# 1 x LED

IP 66

| 171220             |          |             |          |
|--------------------|----------|-------------|----------|
| Nominal lamp power | 185 W    | LOR         | 94%      |
| Lamp flux          | 26400 lm | Total flux  | 24771 lm |
| Luminous efficacy  | 125 lm/W | Total power | 198.65 W |
| CCT                | 4948 K   |             |          |
| CRI                | 99       |             |          |
|                    |          |             |          |