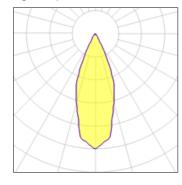

## Light output 1

| 1 x Metal halide lamp |
|-----------------------|
| Nominal lamp power    |
| Lamp flux             |
| Luminous efficacy     |
| CCT                   |
| CBI                   |

| 35 W    |
|---------|
| 3200 lm |
| 41 lm/W |
| 3000 K  |
| 80      |
|         |

| Socket      | Gx8.5   |
|-------------|---------|
| LOR         | 50%     |
| Total flux  | 1616 lm |
| Total power | 39 W    |
|             |         |

Mounting mode

Ceiling recessed

Shape and measurements