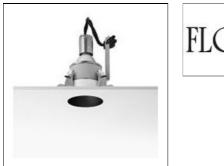

## Product data sheet

KAP 105 03.4401.74/CDM-TC/20W/35W FLOS

Luminaire with embedded installations on ceilings for halogen lamps, metal halide and LED. The Easy Kap version, incorporates body injected in zamak with liquid paint finish and outer diameter of 105mm with opal glass diffuser. Pre-frame installation not necessary. The Kap version incorporates body injected in aluminium with liquid paint finish. It is available in two sizes: 105mm and 145mm, always in No Trim installation. Main view made of anodized gloss aluminium with diffuser element made in borosilicate glass. Lampholders with heatsink element in injected aluminium and embedment ring of the optical body in thermoplastic material. Finishings: white (B1), matt gold (GL), blue (BU) and black (74).