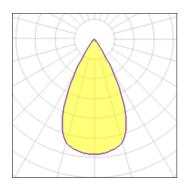

Light output 1

| 1 x Metal halide lamp |         |             |        |
|-----------------------|---------|-------------|--------|
| Nominal lamp power    | 35 W    | Socket      | G8D.5  |
| Lamp flux             | 3300 lm | LOR         | 20%    |
| Luminous efficacy     | 19 lm/W | Total flux  | 671 lm |
| CCT                   | 3000 K  | Total power | 35 W   |
| CRI                   | 84      |             |        |
|                       |         |             |        |
|                       |         |             |        |
|                       |         |             |        |
|                       |         |             |        |
| 1 x Metal halide lamp |         |             |        |
| Nominal lamp power    | 20 W    | Socket      | G8D.5  |
| Lamp flux             | 1700 lm | LOR         | 20%    |
| Luminous efficacy     | 16 lm/W | Total flux  | 346 lm |
| CCT                   | 3000 K  | Total power | 22 W   |
| CRI                   | 83      |             |        |
|                       |         |             |        |
|                       |         |             |        |
|                       |         |             |        |