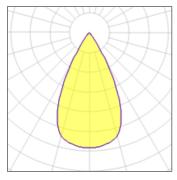

Light output 1

| 1 x Metal halide lamp |         |             |        |
|-----------------------|---------|-------------|--------|
| Nominal lamp power    | 35 W    | Socket      | G8D.5  |
| Lamp flux             | 3300 lm | LOR         | 20%    |
| Luminous efficacy     | 19 lm/W | Total flux  | 671 lm |
| CCT                   | 3000 K  | Total power | 35 W   |
| CRI                   | 84      |             |        |
|                       |         |             |        |
|                       |         |             |        |
|                       |         |             |        |
|                       |         |             |        |
| 1 x Metal halide lamp |         |             |        |
| Nominal lamp power    | 20 W    | Socket      | G8D.5  |
| Lamp flux             | 1700 lm | LOR         | 20%    |
| Luminous efficacy     | 16 lm/W | Total flux  | 346 lm |
| CCT                   | 3000 K  | Total power | 22 W   |
| CRI                   | 83      |             |        |
|                       |         |             |        |
|                       |         |             |        |
|                       |         |             |        |