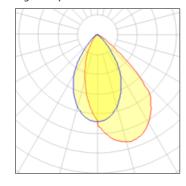

## Light output 1

| I x LED            |         |
|--------------------|---------|
| Nominal lamp power | 17.8 W  |
| Lamp flux          | 1300 lm |
| Luminous efficacy  | 73 lm/W |
| CCT                | 3000 K  |
| CRI                | 80      |

| LOR         | 54%    |
|-------------|--------|
| Total flux  | 696 lm |
| Total power | 17.8 W |
|             |        |

Mounting mode

Ceiling recessed

Shape and measurements

Height: 6.10 in Diameter: 5.71 in