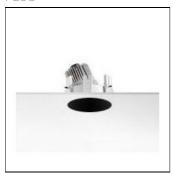

## Product data sheet

KAP 145 03.4475.74/PH LED/17,8W

FI OS

Luminaire with embedded installations on ceilings for halogen lamps, metal halide and LED. The Easy Kap version, incorporates body injected in zamak with liquid paint finish and outer diameter of 105mm with opal glass diffuser. Pre-frame installation not necessary. The Kap version incorporates body injected in aluminium with liquid paint finish. It is available in two sizes: 105mm and 145mm, always in No Trim installation. Main view made of anodized gloss aluminium with diffuser element made in borosilicate glass. Lampholders with heatsink element in injected aluminium and embedment ring of the optical body in thermoplastic material. Finishings: white (B1), matt gold (GL), blue (BU) and black (74).