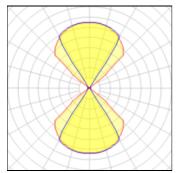

## Light output 1 (integrated)

Lamp type Nominal lamp power Total flux Luminous efficacy

| LED    |  |
|--------|--|
| 121 W  |  |
| 121 lm |  |
| 1 lm/W |  |

| CCT         | 6000 K |
|-------------|--------|
| CRI         | 70     |
| LOR         | 100%   |
| ULOR        | 50%    |
| Total power | 121 W  |