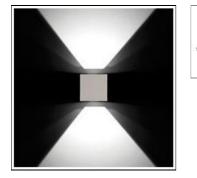

## Light output 1 (integrated)

Lamp type Nominal lamp power Total flux Luminous efficacy

| LED    |  |
|--------|--|
| 121 W  |  |
| 121 lm |  |
| 1 lm/W |  |

| CCT         | 6000 K |
|-------------|--------|
| CRI         | 70     |
| LOR         | 100%   |
| ULOR        | 50%    |
| Total power | 121 W  |