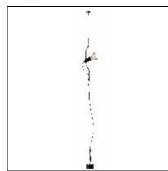

## Product data sheet

PARENTESI F5400058

FLOS

Lamp providing direct lighting. Lamp moves vertically via sliding of a pain-ted or nickel-plated shaped steel tube on a ceiling-to-floor steel cable (4000 mm long). Fixture head made of injection-molded black elastomer housing a switch. Length of power cord from lamp-holder 4000 mm. Net weight 3,6 kg.

Mounting mode

Pendant

Shape and measurements

Length: 2.30 in Width: 0.47 in Height: 22.83 in

Adjustability

Rotatable, Tiltable

Electric

System power: 150 W