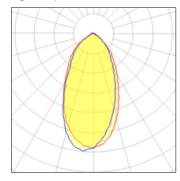

## Light output 1

## 1 x General service incandescent lamp

| Nominal lamp power | 150 W   | Socket      | E27     |
|--------------------|---------|-------------|---------|
| Lamp flux          | 2160 lm | LOR         | 95%     |
| Luminous efficacy  | 14 lm/W | Total flux  | 2059 lm |
| CCT                | 2688 K  | Total power | 150 W   |
| CRI                | 99      |             |         |