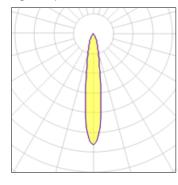

## Light output 1

| 1 x LED            |  |  |
|--------------------|--|--|
| Nominal lamp power |  |  |
| Lamp flux          |  |  |
| Luminous efficacy  |  |  |
| CCT                |  |  |
| CRI                |  |  |

| 33 W    | LOR         | 84%     |
|---------|-------------|---------|
| 3000 lm | Total flux  | 2509 lm |
| 76 lm/W | Total power | 33 W    |
| 3000 K  |             |         |
| 90      |             |         |