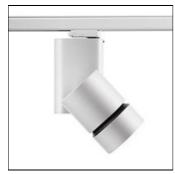

## Product data sheet

SOLID PURE 09.2720 LED ARRAY 33W 15°

FLOS

Spotlight to be installed on 3-circuit-track with LED Light source. Integrated power supply 220-240,50-60Hz.

Mounting mode

Ceiling mounted, Contact rail

Shape and measurements

Height: 5.87 in Diameter: 4.06 in

Adjustability

Rotatable

Electric

System power: 33 W Appliance Class: I