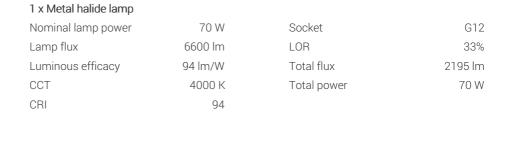

#### Light output 1

| 70 W    | Socket                       | G12                                          |
|---------|------------------------------|----------------------------------------------|
| 6600 lm | LOR                          | 33%                                          |
| 94 lm/W | Total flux                   | 2195 lm                                      |
| 3000 K  | Total power                  | 70 W                                         |
| 88      |                              |                                              |
|         | 6600 lm<br>94 lm/W<br>3000 K | 6600 lmLOR94 lm/WTotal flux3000 KTotal power |