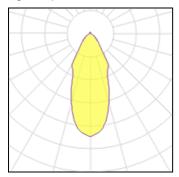

#### Light output 1

| 70 W    | Socket                       | G12                                          |
|---------|------------------------------|----------------------------------------------|
| 6600 lm | LOR                          | 33%                                          |
| 94 lm/W | Total flux                   | 2195 lm                                      |
| 3000 K  | Total power                  | 70 W                                         |
| 88      |                              |                                              |
|         | 6600 lm<br>94 lm/W<br>3000 K | 6600 lmLOR94 lm/WTotal flux3000 KTotal power |