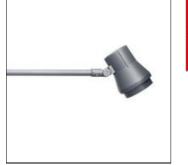

# Product data sheet

MEDIUM SONIC - GEAR ARM 5934-7-3-781-XX

UNILAMP

The SONIC family of spot and floodlight are available as ground or wall mount with outrigger arms setting, extended standing form, pole clamp and wall clamp setting, indirect pole light and wall light. There ar wide ranges of accessories available; spreader lens, glare shield unit, tree strap, earth spike and anchor bolt kit. Available in three (3) sizes with a choice of five (5) colors. SONIC is operated with high power LED in COB technology. Manufactured to eliminate dust and water gathering over the lens the front cover sits perfectly flush. High efficiency reflectors and lens' are used in this luminaire family. Calibrated aiming positions assist with locating the beam spread perfectly. For ease of installation and thermal issues the control gear compartment is housed separately to the lamp. Wherever the need for highlighting of sculptures, walls, building facades SONIC is a first choice option. Spec • Designed, Manufactured and Tested according to IEC 60598-1, IEC 60598-2-1 and VDE regulations. • LM6 Die Cast Aluminium and Extruded Aluminium body. • Stainless steel screws. • Nano Ceramic surface conversion. • Double layer coating. • Safety glass cover. • Post-cured silicone gasket. • High quality LED module and driver. • High efficiency reflector. • Adjustable optic. • GFR PA6.6 terminal block. • Weather proof TPE grommet or M20 Cable gland. • Installation work has to be carried on according to the enclosed product manual.

# Mounting mode

Wall mounted

### Shape and measurements

Length: 3.98 in Width: 39.40 in Height: 6.49 in

## Adjustability

Rotatable, Tiltable

Protection

IP: 65 IK: 06