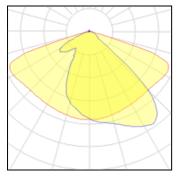

## Light output 1

## 1 x LED

IP 66 IK 08

Ŧ

| Nominal lamp power | 90 W     | LOR         | 94%      |
|--------------------|----------|-------------|----------|
| Lamp flux          | 12600 lm | Total flux  | 11834 lm |
| Luminous efficacy  | 123 lm/W | Total power | 96.07 W  |
| CCT                | 4948 K   |             |          |
| CRI                | 99       |             |          |
|                    |          |             |          |