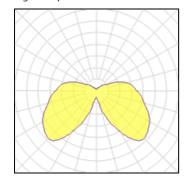

## Light output 1

| 1 x High pressure mercury vapour lamp |         |  |
|---------------------------------------|---------|--|
| Nominal lamp power                    | 125 W   |  |
| Lamp flux                             | 6800 lm |  |
| Luminous efficacy                     | 28 lm/W |  |
| CCT                                   | 3400 K  |  |
| CRI                                   | 54      |  |
|                                       |         |  |

| LOR         | 56%     |
|-------------|---------|
| ULOR        | 14%     |
| Total flux  | 3802 lm |
| Total power | 137 W   |
|             |         |

| 1 x High pressure mercury vapour lamp |         |  |
|---------------------------------------|---------|--|
| Nominal lamp power                    | 80 W    |  |
| Lamp flux                             | 4000 lm |  |
| Luminous efficacy                     | 25 lm/W |  |
| CCT                                   | 3400 K  |  |
| CRI                                   | 54      |  |