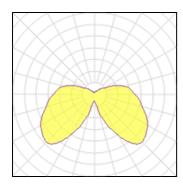

| LOR         | 56%     |
|-------------|---------|
| ULOR        | 14%     |
| Total flux  | 3802 lm |
| Total power | 137 W   |
|             |         |

| 1 x High pressure mercury vapour lamp |         |  |
|---------------------------------------|---------|--|
| Nominal lamp power                    | 80 W    |  |
| Lamp flux                             | 4000 lm |  |
| Luminous efficacy                     | 25 lm/W |  |
| CCT                                   | 3400 K  |  |
| CRI                                   | 54      |  |

| LOR         | 56%     |
|-------------|---------|
| ULOR        | 14%     |
| Total flux  | 2237 lm |
| Total power | 89 W    |
|             |         |

Mounting mode

Wall mounted

Shape and measurements