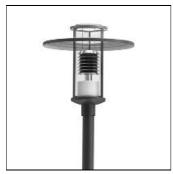

## Product data sheet

LOUIS I (WALL FITTING) 9.745.3162.07

LEIPZIGER LEUCHTEN

Mounting height of 3.00 to 4.50 m for medium light requirements - Impact-resistant clear polycarbonate cylinder, UV-stabilized - Mirror lamellae for light guidance and glare limitation made of premium highest-grade aluminium, burnished and anodized - Aluminium reflector finished in special white paint for max. light reflection - Aluminium cover painted - Unit carrier made of corrosion-resistant cast aluminium, painted - All electrical components arranged on a block - Connection with adapter jack -Available in any RAL or DB colour without surcharge Voltage: 230V 50Hz Protected to: IP 55 Protection class: I/II Made to DIN VDE 0711 Luminaires generally compensated

| LOR         | 56%     |
|-------------|---------|
| ULOR        | 14%     |
| Total flux  | 2237 lm |
| Total power | 89 W    |
|             |         |

Mounting mode

Wall mounted

Shape and measurements