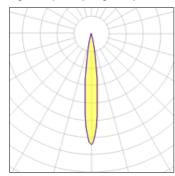

3000 K 80 100%

72 W

Mounting mode

Ceiling recessed

Shape and measurements

Length: 24.96 in Width: 24.96 in Height: 0.41 in

Adjustability

Fixed