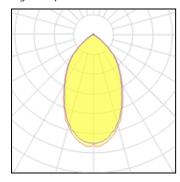

## Light output 1

| I X LED            |         |
|--------------------|---------|
| Nominal lamp power | 16.22 \ |
| Lamp flux          | 1100 lr |
| Luminous efficacy  | 60 lm/\ |
| CCT                | 2962    |
| CRI                | 9       |

| 16.22 W | LOR         | 93%     |
|---------|-------------|---------|
| 1100 lm | Total flux  | 1027 lm |
| 60 lm/W | Total power | 17.24 W |
| 2962 K  |             |         |

Mounting mode

Ceiling recessed