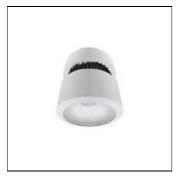

## Product data sheet

12.5W LED AC CUBE SURFACE DOWNLIGHT (3000K) BRONZO K01130

NIKKON

NIKKON BRONZO K01130 12.5W LED AC Cube Surface Downlight (3000K)

Shape and measurements

Length: 3.94 in Width: 3.94 in Height: 3.94 in

Adjustability

Free

Electric

99

System power: 17.24 W

Protection