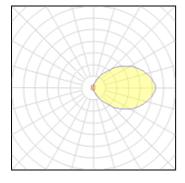

#### Light output 1

# 

| 4 X LED            |         |             |       |
|--------------------|---------|-------------|-------|
| Nominal lamp power | 1 W     | LOR         | 12%   |
| Lamp flux          | 170 lm  | ULOR        | 6%    |
| Luminous efficacy  | 15 lm/W | Total flux  | 82 lm |
| CCT                | 4000 K  | Total power | 5.5 W |
| CRI                | 80      |             |       |
|                    |         |             |       |