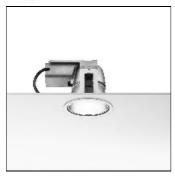

## Product data sheet

DOWNTOWN TRIM Ø160 03.0206/TC-DEL/26W

FLOS

Luminaires for embedded installation indoor with fluorescent lamps and of halogenuro metalist. Optical body made in injected aluminium with powder-coated paint finish. Heatsink made in injected aluminium under pressure attached to the body of the luminaire. Lower and upper reflectors available made of anodized aluminium with specular finish. Fixed upper reflector. Inferior reflector formed by self reflector and a spreading lens of 4mm thick and a polycarbonate ring that fixes the reflector to the aluminium ring of the product. Available in two diameters 160mm and 215mm.

Mounting mode

Ceiling recessed

Shape and measurements

Height: 6.22 in Diameter: 6.30 in

Adjustability

Fixed

Electric

System power: 26 W