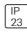

## Product data sheet

DOWNTOWN TRIM Ø160 03.0206/TC-DEL/26W

FLOS







Luminaires for embedded installation indoor with fluorescent lamps and of halogenuro metalist. Optical body made in injected aluminium with powder-coated paint finish. Heatsink made in injected aluminium under pressure attached to the body of the luminaire. Lower and upper reflectors available made of anodized aluminium with specular finish. Fixed upper reflector. Inferior reflector formed by self reflector and a spreading lens of 4mm thick and a polycarbonate ring that fixes the reflector to the aluminium ring of the product. Available in two diameters 160mm and 215mm.

## Light output 1



## 1 x Compact fluorescent lamp

| '                  | •       |             |        |
|--------------------|---------|-------------|--------|
| Nominal lamp power | 26 W    | Socket      | G24Q-2