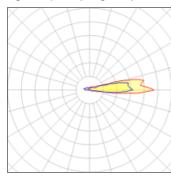

## Light output 1 (integrated)

| Lamp type          | LED     | CCT         | 4000 K |
|--------------------|---------|-------------|--------|
| Nominal lamp power | 2.3 W   | CRI         | 80     |
| Total flux         | 36 lm   | LOR         | 100%   |
| Luminous efficacy  | 16 lm/W | ULOR        | 69%    |
|                    |         | Total nower | 2.3 W  |