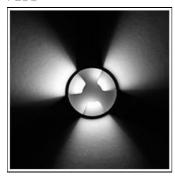

## Product data sheet

RHO LED 517042

FLOS

• Recessed light for outdoor installation on wall, ceiling or ground. • Configuration: turned aluminium body (EN AW 6060) with 15 micron anodizing for high resistance to corrosion. Caps and flat frame in 316L stainless steel.

Mounting mode

Floor recessed

Shape and measurements

Height: 2.17 in Diameter: 1.93 in

Adjustability

Fixed

Electric

System power: 2.3 W Appliance Class: III