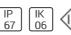

## Product data sheet

SIGMA LED 518026

FLOS







• Recessed light for outdoor installation on wall, ceiling or ground. • Configuration: turned aluminium body (EN AW 6060) with 15 micron anodizing for high resistance to corrosion. Caps and flat frame in 316L stainless steel.

## Light output 1



| 1 x LED            |         |
|--------------------|---------|
| Nominal lamp power | 3.6 V   |
| Lamp flux          | 189 ln  |
| Luminous efficacy  | 41 lm/V |
| CCT                | 3000 I  |
| CRI                | 80      |

| 3.6 W   | LOR         | 99%    |
|---------|-------------|--------|
| 189 lm  | Total flux  | 186 lm |
| 41 lm/W | Total power | 4.5 W  |
| 3000 K  |             |        |
| 80      |             |        |

Mounting mode

Ceiling recessed

Shape and measurements

Height: 2.60 in Diameter: 2.56 in

Adjustability