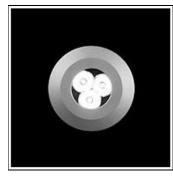

## Product data sheet

SIGMA LED 518026

FLOS

• Recessed light for outdoor installation on wall, ceiling or ground. • Configuration: turned aluminium body (EN AW 6060) with 15 micron anodizing for high resistance to corrosion. Caps and flat frame in 316L stainless steel.

Mounting mode

Ceiling recessed

Shape and measurements

Height: 2.60 in Diameter: 2.56 in

Adjustability

Fixed

Electric

System power: 4.5 W Appliance Class: III