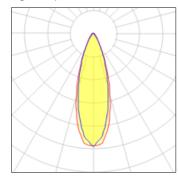

## Light output 1

| 1 x LED            |         |
|--------------------|---------|
| Nominal lamp power | 3.6 V   |
| Lamp flux          | 189 ln  |
| Luminous efficacy  | 41 lm/V |
| CCT                | 3000 I  |
| CRI                | 80      |

| 3.6 W   | LOR         | 99%    |
|---------|-------------|--------|
| 189 lm  | Total flux  | 186 lm |
| 41 lm/W | Total power | 4.5 W  |
| 3000 K  |             |        |
| 80      |             |        |