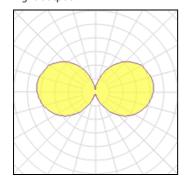

## 1 x Compact fluorescent lamp

| Nominal lamp power | 18 W    | LOR         | 40%    |
|--------------------|---------|-------------|--------|
| Lamp flux          | 1200 lm | ULOR        | 21%    |
| Luminous efficacy  | 25 lm/W | Total flux  | 477 lm |
| CCT                | 2899 K  | Total power | 19 W   |
| CRI                | 90      |             |        |