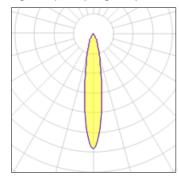

## Light output 1 (integrated)

| Lamp type          | LED     | CCT         | 3000 K |
|--------------------|---------|-------------|--------|
| Nominal lamp power | 26 W    | CRI         | 79     |
| Total flux         | 1402 lm | LOR         | 100%   |
| Luminous efficacy  | 54 lm/W | Total power | 26 W   |