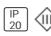

## Product data sheet

LIGHT CUT MINI SPOT MODULE 09.0240/LED ARRAY/26W/ 17°

FLOS







Projector to be installed in Light Cut Mini system. Remote continuous current supply source not included.

## Light output 1 (integrated)



| Lamp type          | LED     | CCT         | 3000 K |
|--------------------|---------|-------------|--------|
| Nominal lamp power | 26 W    | CRI         | 79     |
| Total flux         | 1402 lm | LOR         | 100%   |
| Luminous efficacy  | 54 lm/W | Total power | 26 W   |

Mounting mode

Ceiling mounted

Shape and measurements

Height: 3.98 in Diameter: 3.39 in

Adjustability

Rotatable

Electric

System power: 26 W Appliance Class: III

Protection

IP: 20