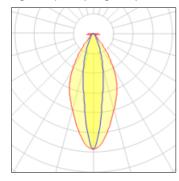

# Product data sheet

SKIM LED 24 POWER LED 48,8W 03.3904.30

FLOS

Embedded luminaire for indirect lighting with LED. Elliptical lens 15°x50° incorporated. Remote transformer not included.

## Light output 1 (integrated)

| Lamp type          | LED     | CCT         | 2800 K |
|--------------------|---------|-------------|--------|
| Nominal lamp power | 48.8 W  | CRI         | 93     |
| Total flux         | 1260 lm | LOR         | 100%   |
| Luminous efficacy  | 26 lm/W | Total power | 48.8 W |