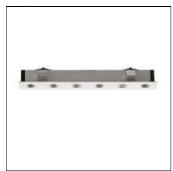

# Product data sheet

SKIM LED 24 POWER LED 48,8W 03.3904.30

FLOS

Embedded luminaire for indirect lighting with LED. Elliptical lens 15°x50° incorporated. Remote transformer not included.

## Shape and measurements

Length: 1.77 in Width: 47.24 in Height: 1.57 in