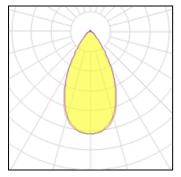

## Product data sheet

230W LED FLOODLIGHT (MB51) TYPE 1 (3000K) S2266 LEDXION K10119

NIKKON



NIKKON S2266 LEDXION K10119 230W LED Floodlight (MB51) Type 1 (3000K)

## Light output 1



## 1 x LED

IP 66

| Nominal lamp power | 230 W    | LOR         | 97%      |
|--------------------|----------|-------------|----------|
| Lamp flux          | 30800 lm | Total flux  | 29834 lm |
| Luminous efficacy  | 120 lm/W | Total power | 249.62 W |
| CCT                | 2962 K   |             |          |
| CRI                | 99       |             |          |
|                    |          |             |          |

| Mounting mode          | Electric               |
|------------------------|------------------------|
| Pole top mounted       | System power: 249.62 W |
| Shape and measurements | Protection             |
| Length: 3.94 in        | IP: 66                 |
| Width: 3.94 in         |                        |
| Height: 3.94 in        |                        |