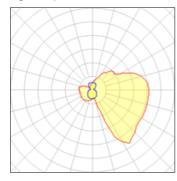

## 1 x Halogen low voltage lamp without reflector

| Nominal lamp power | 160 W   | Socket      | R7S     |
|--------------------|---------|-------------|---------|
| Lamp flux          | 3300 lm | LOR         | 59%     |
| Luminous efficacy  | 12 lm/W | ULOR        | 23%     |
| CCT                | 3000 K  | Total flux  | 1945 lm |
| CRI                | 100     | Total power | 160 W   |