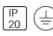

Mounting mode

Wall mounted

Shape and measurements

Length: 14.59 in Width: 7.29 in Height: 6.46 in

Adjustability

Fixed

Electric

System power: 160 W Appliance Class: I

Protection

IP: 20