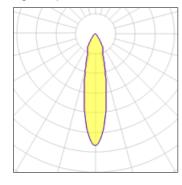

| LOR         | 66%    |
|-------------|--------|
| Total flux  | 381 lm |
| Total power | 8.2 W  |

Mounting mode

Ceiling recessed

Shape and measurements

Height: 2.83 in Diameter: 2.95 in

Adjustability

Fixed