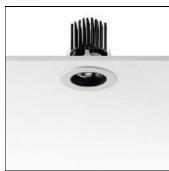

## Product data sheet

LIGHT SOLDIER FIXED 03.4300/LED 8,2W/24°

FLOS

Embedded light fixtures for LED light source available in fixed or tilt versions. Comprised of a round hoop at the front made of aluminium, next to a ring made of black thermoplastic material, giving great visual comfort. Finishes in white (30), grey (02) and black (14).

| LOR         | 66%    |
|-------------|--------|
| Total flux  | 381 lm |
| Total power | 8.2 W  |

Mounting mode

Ceiling recessed

Shape and measurements

Height: 2.83 in Diameter: 2.95 in

Adjustability

Fixed