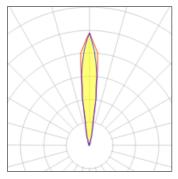

## Light output 1

| 1.7 W   | LOR                         | 93%                                          |
|---------|-----------------------------|----------------------------------------------|
| 115 lm  | ULOR                        | 93%                                          |
| 46 lm/W | Total flux                  | 107 lm                                       |
| 6000 K  | Total power                 | 2.3 W                                        |
| 70      |                             |                                              |
|         | 115 lm<br>46 lm/W<br>6000 K | 115 lmULOR46 lm/WTotal flux6000 KTotal power |